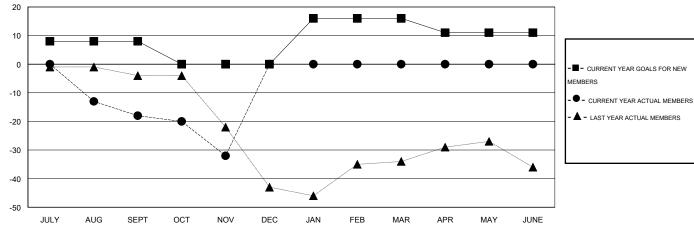

## GOALS AND ACTUAL NEW CLUBS CUMULATIVE

## GOALS AND ACTUAL MEMBERS CUMULATIVE

23 CLUBS OF 63 ADDED 1 OR MORE

| GENDER DISTRIBUTION |              |     |
|---------------------|--------------|-----|
| MALE                | 970 (73.71%) |     |
| FEMALE              | 346 (26.29%) |     |
|                     |              |     |
|                     |              |     |
| FAMILY UNIT MEMBERS |              | 214 |
| HEAD OF HOUSEHOLD   |              | 105 |
|                     |              |     |