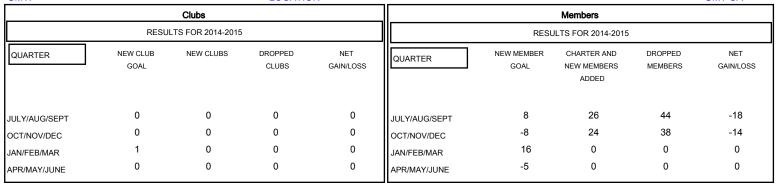

## GOALS AND ACTUAL NEW CLUBS CUMULATIVE

## GOALS AND ACTUAL MEMBERS CUMULATIVE

23 CLUBS OF 63 ADDED 1 OR MORE

| GENDER DISTRIBUTION |              |     |
|---------------------|--------------|-----|
| MALE                | 970 (73.71%) |     |
| FEMALE              | 346 (26.29%) |     |
|                     |              |     |
|                     |              |     |
| FAMILY UNIT MEMBERS |              | 214 |
| HEAD OF HOUSEHOLD   |              | 105 |
|                     |              |     |